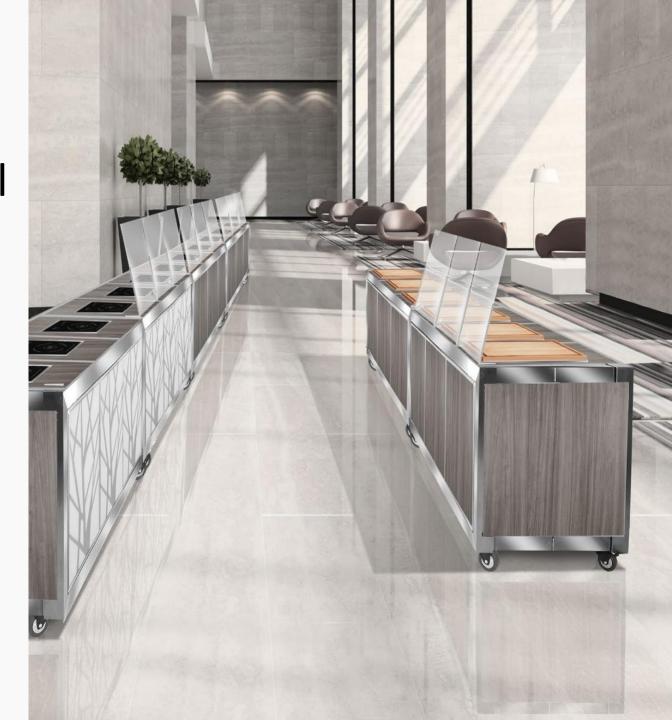

The above prints stick onto your existing laminate panels (laminate panels not included with above item #'s)

Panels work with Hub and Zozz Buffet Systems