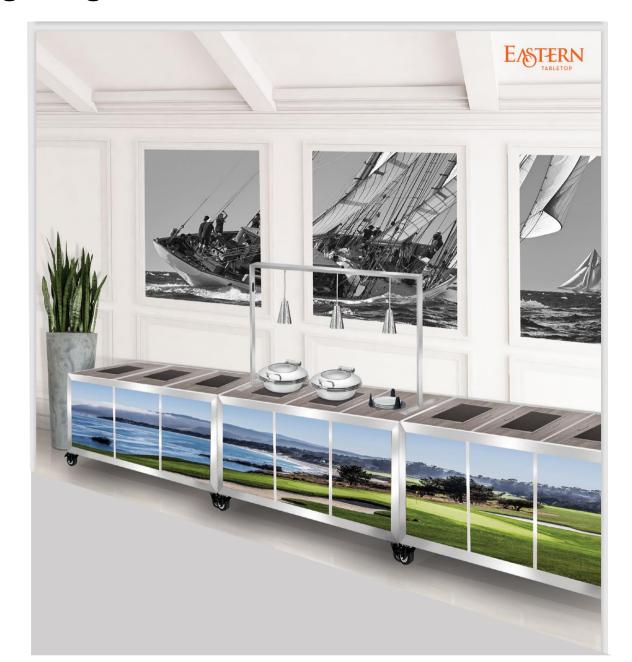

## To place an order, follow guide below

- #SP9000 3 Individual Front Panel Prints
- #SP9005 1 Full Front Panel Prints
- #SP9010 3 Individual Front Panels & 2 Side Panel Prints
- #SP9015 1 Full Front Panel & 2 Side Panel Prints
- #SP9020 All 4 Sides Total of 8 Panel Prints
- #SP902 All 4 Sides (Front & Back Long Panels) Total of 4 Panel Prints

The above prints stick onto your existing laminate panels (laminate panels not included with above item #'s)

Panels work with Hub and Zozz Buffet Systems